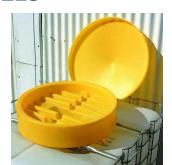

**Materials:** Fully recyclable, UV stabilised, chemical resistant PE.

**Description:** Funnel lid prevents filling with rainwater & debris when not in use.

Large capacity bowl to prevent overspills.

The funnel is ribbed which means you can leave filters to drain.

Fitted with a debris strainer

**Compatibility:** Resistant to chemicals.

**Safety Data:** Further technical advice is available if required.

**Note:** All weights, dimensions, and other figures quoted are approximate.