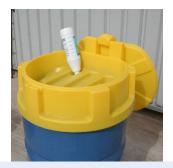

## **SPECIFICATION FOR POLY FUNNELS**

|                 | 1840/FL100         | 1840/FL200       |
|-----------------|--------------------|------------------|
| Size            | 62 (dia) x 26.5 cm | 64 (dia) x 15 cm |
| Weight          | 3.8 kg             | 4.0 kg           |
| Compatible With | 205 litre drum     | 1000 litre IBC   |
| Colour          | Yellow             | Yellow           |

**Materials:** Fully recyclable, UV stabilised, chemical resistant PE.

**Description:** Funnel lid prevents filling with rainwater & debris when not in use.

Large capacity bowl to prevent overspills.

The funnel is ribbed which means you can leave filters to drain.

Fitted with a debris strainer

**Compatibility:** Resistant to chemicals.

**Safety Data:** Further technical advice is available if required.

**Note:** All weights, dimensions, and other figures quoted are approximate.