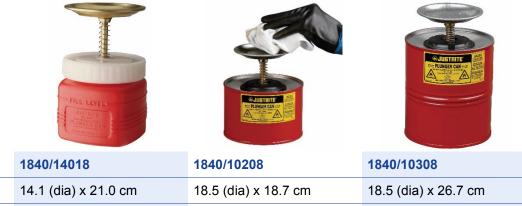

## **SPECIFICATION FOR PLUNGER CANS**

| Size            | 14.1 (dia) x 21.0 cm | 18.5 (dia) x 18.7 cm | 18.5 (dia) x 26.7 cm |
|-----------------|----------------------|----------------------|----------------------|
| Can Material    | Polyethylene         | Steel                | Steel                |
| Dasher Size     | 12.8 cm (dia)        | 12.8 cm (dia)        | 12.8 cm (dia)        |
| Dasher Material | Brass                | Steel                | Steel                |
| Capacity        | 1 litre              | 2 litres             | 4 litres             |
| Colour          | Red                  | Red                  | Red                  |
| Tare weight     | 0.9 kg               | 1.4 kg               | 2 kg                 |