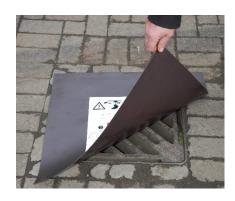

**Description:** A reusable magnetic drain cover that will adhere to all metal surfaces which are free of dirt

and debris, it is extremely flexible.

Each compact, light-weight cover comes complete with a storage frame to allow you to wall mount it right next to the drain you want to protect and has an easy to read "how to use"

pictogram on it.

**Pressure Force**: 52g/cm<sup>2</sup>

Compatibility: Acid and alkali resistant

Resistant to weather and temperature changes (-20°C to + 80°C)

**Safety Data:** Further technical advice is available if required.