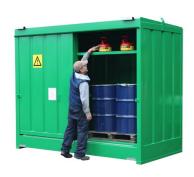

## SPECIFICATION FOR 4 + 4 DRUM FULLY ENCLOSED SECURE STORAGE

|               | 1840/DS12S                                                                 |
|---------------|----------------------------------------------------------------------------|
| Size          | 300 x 150 x 245 cm                                                         |
| Stores        | 4 x 205 litre drums (vertical), 4 x 205 litre drums (horizontal) and shelf |
| Sump Capacity | 1125 litres                                                                |
| Colour        | Green RAL 6029                                                             |
| Tare weight   | 995 kg                                                                     |

**Description:** 

The base of this bunded store is manufactured from 3mm mild steel sheet with RHS cross members and pressed ribs.

The corner posts, shelf frames and main rails are all made from rolled hollow section.

The back, sides and doors are pressed from 2mm mild steel sheet (corrugated as required for additional strength) while the roof is pressed with suitable bracing.

The store is welded around the perimeter, fitted with crane lifting points (maximum 2000 kilos per lift point), sliding doors, a fully seam welded sump with removable galvanised support channels and the unit is shot blasted before being painted.